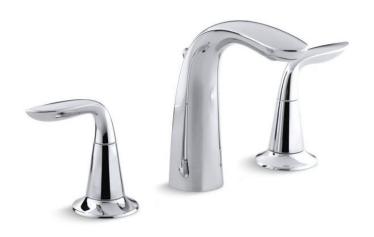

Brand: KOHLER

Name: Refinia 3-Hole Lavatory Faucet

Item Code: K-5317T-4-CP

Designer:

Color / Finish: Polished Chrome
Dimensions: 114 mm Spout Reach

- Metal construction
- · Quarter-turn washerless ceramic disc valves.
- For 8" (20.3 mm) or 16" (406 mm) centers
- Lever Handle
- Pop-up drain with tailpiece
- 1.2 gal/min (4.5 l/min) maximum flow rate [max at 60 psi (4.14 bar)].