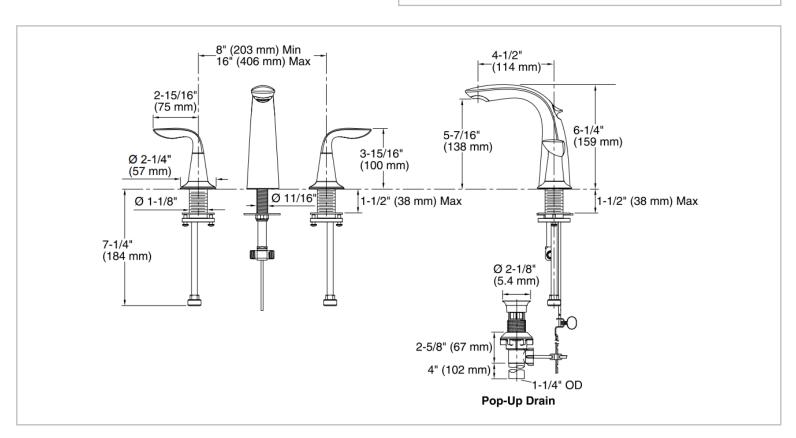

Brand: KOHLER

Name: Refinia 3-Hole Lavatory Faucet

Item Code: K-5317T-4-CP

Designer:

Color / Finish: Polished Chrome
Dimensions: 114 mm Spout Reach

- Metal construction
- · Quarter-turn washerless ceramic disc valves.
- For 8" (20.3 mm) or 16" (406 mm) centers
- Lever Handle
- Pop-up drain with tailpiece
- 1.2 gal/min (4.5 l/min) maximum flow rate [max at 60 psi (4.14 bar)].