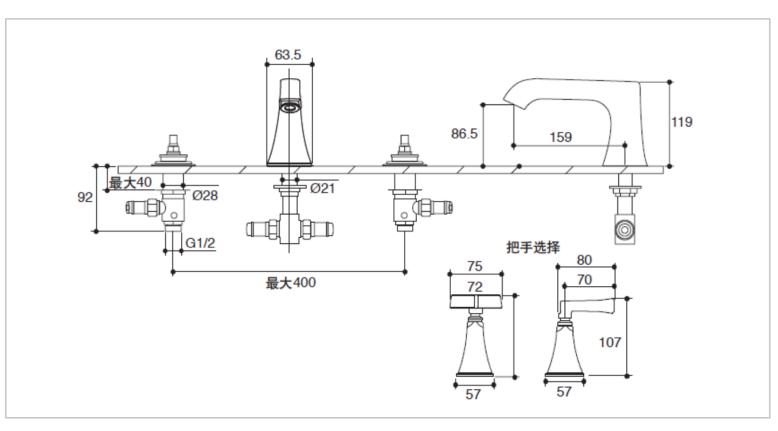

Brand: **KOHLER** 

Memoirs deck-mounted tub faucet Name:

(cross)

Item Code: K-469T-3S-RGD

Designer:

Color / Finish: Rose Gold Dimensions: 159 mm Reach 86.5 mm Height

## Product info:

- Deck Mounted tub Faucet
- **Cross Handles**
- Includes Spout, handles, valve

Flushing of pipe must be done before fittings are installed. Failure to do so voids the warranty. Follow cleaning instructions and avoid using any harmful chemicals.