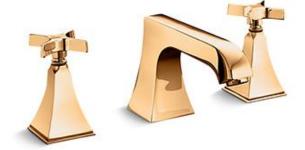

Brand: **KOHLER** 

Memoirs deck-mounted tub faucet Name:

(cross)

Item Code: K-469T-3S-RGD

Designer:

Color / Finish: Rose Gold Dimensions: 159 mm Reach 86.5 mm Height

## Product info:

- Deck Mounted tub Faucet
- **Cross Handles**
- Includes Spout, handles, valve

Flushing of pipe must be done before fittings are installed. Failure to do so voids the warranty. Follow cleaning instructions and avoid using any harmful chemicals.