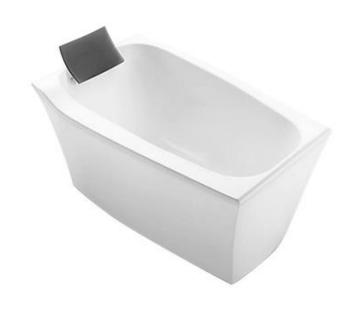

Brand: KOHLER

Name: COMFORTABLE Free standing acrylic

tub

Item Code: K45599T-GR58

Designer:

Color / Finish: White

Dimensions: 1350 x 800 x 732 mm

## Product info:

• Free standing acrylic tub

• With thunder grey pillow and grip rails

• Sloping backrest provides comfort

Flushing of pipe must be done before fittings are installed. Failure to do so voids the warranty. Follow cleaning instructions and avoid using any harmful chemicals.