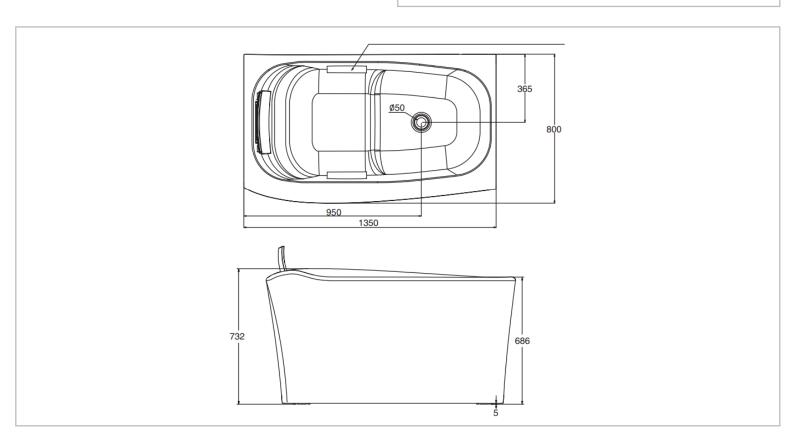

Brand: KOHLER

Name: COMFORTABLE Free standing acrylic

tub

Item Code: K45599T-GR58

Designer:

Color / Finish: White

Dimensions: 1350 x 800 x 732 mm