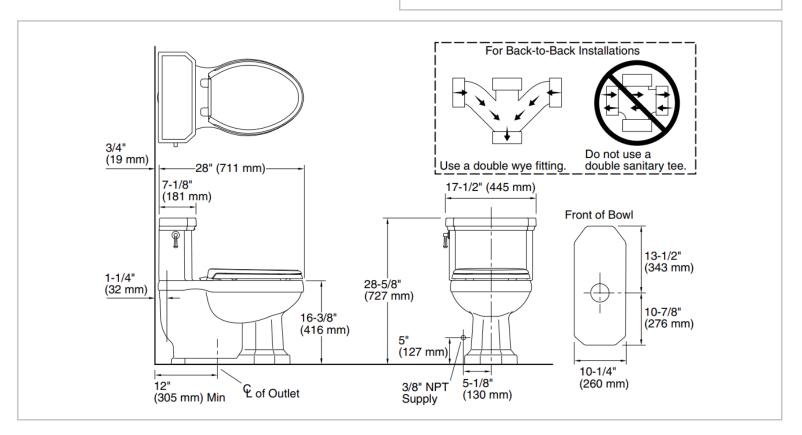

Brand : KOHLER

Name : KATRHYN one-piece elongated toilet,

Item Code: K3940-7

Designer:

Color / Finish: Black

Dimensions: 711 x 416 x 727 mm

Flushing of pipe must be done before fittings are installed. Failure to do so voids the warranty. Follow cleaning instructions and avoid using any harmful chemicals.

All information is for reference only. Installation shall always be based on the specs provided with actual delivered items.