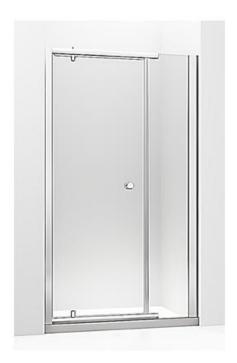

Brand: KOHLER

Name: Mattia One Fixed Panel

Item Code: K37460T-L5-SHP-RH12

Designer:

Color / Finish: Clear, Tempered Glass Dimensions: 2000 x 1200 mm

## Product info:

- · One fixed panel
- · One pivot door
- Opening: RH Outwards
- Glass pattern: L-5 lake list