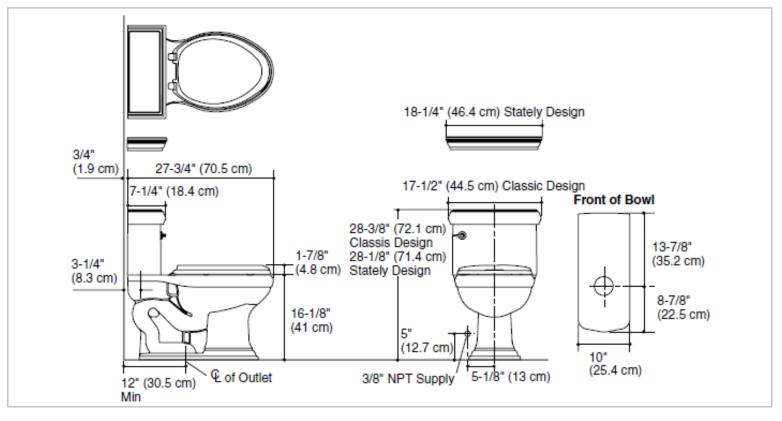

Brand :KOHLERName :MEMOIRS STATELY 1-Piece elongated<br/>toilet with quiet close seatItem Code :K3453T-AT-0Designer :Color / Finish:Color / Finish:White<br/>705 x 464 x 721 mm