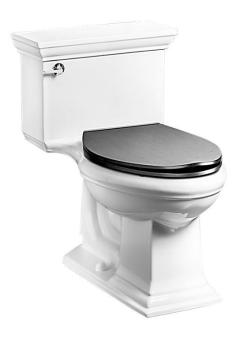

Brand :KOHLERName :MEMOIRS STATELY 1-Piece elongated<br/>toilet with quiet close seatItem Code :K3453T-AT-0Designer :Color / Finish:Color / Finish:White<br/>705 x 464 x 721 mm

## Product info:

- 1pc Elongated Toilet
- With S&C 4.8 lpf
- Side trip lever
- Avantis seat and cover
- 54.10600 Flexible hose ½"x½"x14"
- C408681 Angle valve ½"x½
- B9082GASVI Floor flange

Flushing of pipe must be done before fittings are installed. Failure to do so voids the warranty.