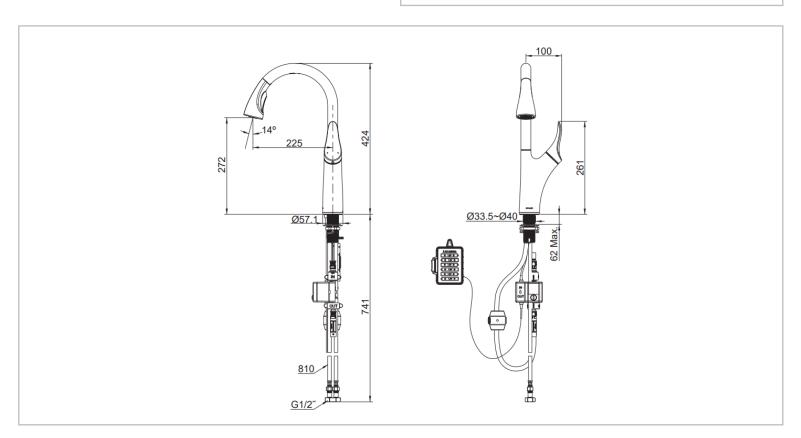

Brand: KOHLER

Name: CONTRA Touchless Sink faucet with

pull down spray head

Item Code: K32323T-4-CP

Designer:

Color / Finish: Polished Chrome
Dimensions: 100 x 225 x 424 mm

Flushing of pipe must be done before fittings are installed. Failure to do so voids the warranty. Follow cleaning instructions and avoid using any harmful chemicals.

All information is for reference only. Installation shall always be based on the specs provided with actual delivered items.