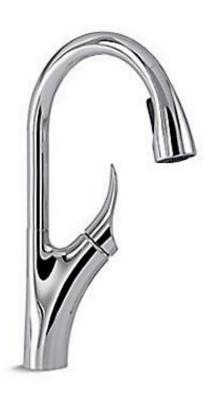

Brand: KOHLER

Name: CONTRA Touchless Sink faucet with

pull down spray head

Item Code: K32323T-4-CP

Designer:

Color / Finish: Polished Chrome
Dimensions: 100 x 225 x 424 mm

## Product info:

- · Touchless Sink faucet
- With pull down spray head
- Multi-function Spray allows you to switch from soft Aerate stream to forceful Sweep® spray.
- Response® technology uses a state-of-the-art motion sensor for reliable touchless activation
- High-arch spout offers vertical clearance for tall cookware and pitchers.