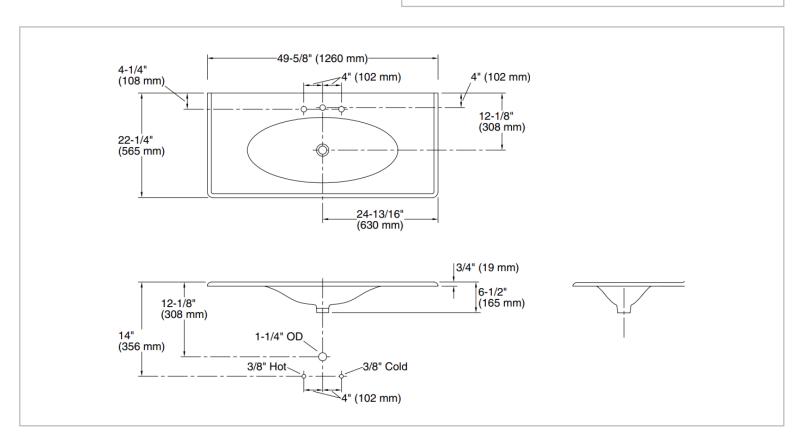

Brand: KOHLER

Name: IRON/IMPRESSIONS® vanity top

lavatory with 3 tap holes

Item Code: K3053-8-0

Designer:

Color / Finish: White

Dimensions: 1260 x 565 mm

## Product info:

- 49" Enameled cast iron vanity top
- With integrated oval sink
- Elongated oval basin
- Combines with standard 48" (1219 mm) vanities to create a complete sink

Flushing of pipe must be done before fittings are installed. Failure to do so voids the warranty. Follow cleaning instructions and avoid using any harmful chemicals.