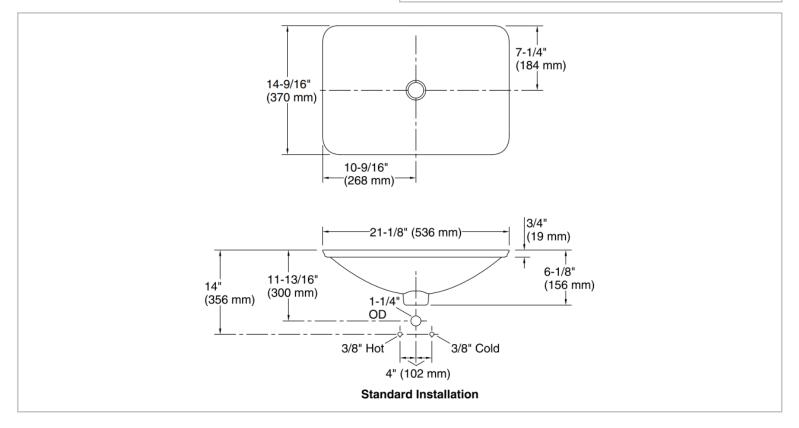

| Brand :                         | KOHLER                                                                                |
|---------------------------------|---------------------------------------------------------------------------------------|
| Name :                          | DUTCHMASTER MIDNIGHT FLORAL<br>CARILLON®RECTANGLE WADING POOL<br>vessel type lavatory |
| Item Code :                     | K30334-DM2-0                                                                          |
| Designer :                      |                                                                                       |
| Color / Finish:<br>Dimensions : | Midnight<br>536 x 370 mm                                                              |
| Product info:                   |                                                                                       |

- Vessel Lavatory
- Material: Vitreous China
- Installation: Self-rimming
- No faucet hole
- With overflow drain

Flushing of pipe must be done before fittings are installed. Failure to do so voids the warranty.