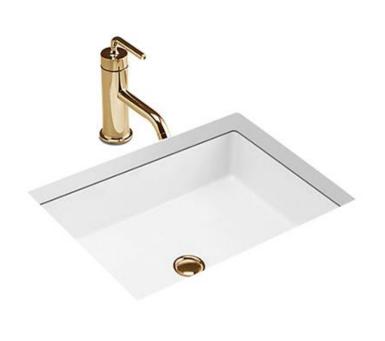

| Brand :         | KOHLER                                                                      |
|-----------------|-----------------------------------------------------------------------------|
| Name :          | VERTICYL Rectangular undercounter<br>lavatory with 3 tap holes 8" centerset |
| Item Code :     | K2889K-UDL-0                                                                |
| Designer :      |                                                                             |
| Color / Finish: | White                                                                       |
| Dimensions :    | Outer:575 x 421 x 178mm                                                     |
|                 | Inner: 514 x 357 x 134mm                                                    |
| Product info:   |                                                                             |
| Rectangular     | undercounter lavatory                                                       |

- Rectangular undercounter lavatory
- 3 tap holes
- Vitreous china
- With overflow drain •

Flushing of pipe must be done before fittings are installed. Failure to do so voids the warranty.

Follow cleaning instructions and avoid using any harmful chemicals.