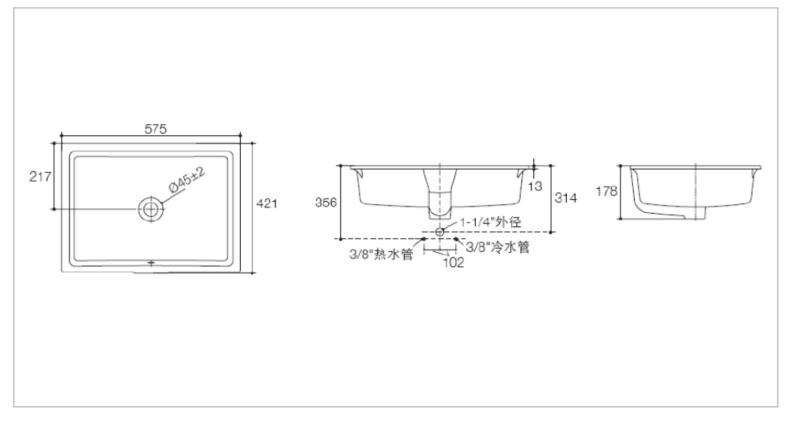

| Brand :         | KOHLER                                                                      |
|-----------------|-----------------------------------------------------------------------------|
| Name :          | VERTICYL Rectangular undercounter<br>lavatory with 3 tap holes 8" centerset |
| Item Code :     | K2889K-UDL-0                                                                |
| Designer :      |                                                                             |
| Color / Finish: | White                                                                       |
| Dimensions :    | Outer:575 x 421 x 178mm                                                     |
|                 | Inner: 514 x 357 x 134mm                                                    |
| Product info:   |                                                                             |
| Rectangular     | undercounter lavatory                                                       |