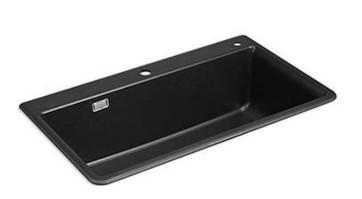

| Brand :         | KOHLER                                         |
|-----------------|------------------------------------------------|
| Name :          | CAIRN <sup>®</sup> Single Basin sink in Neoroc |
|                 |                                                |
| Item Code :     | K27816T-2HD-UM1                                |
| Designer :      |                                                |
| Color / Finish: | Matt Black                                     |
| Dimensions :    | 800 x 470 mm                                   |

## Product info:

- Single basin sink in Neoroc
- For dual mount installation (undermount or topmount)
- Easy clean drain system: Easy to clean; Quick flow, made of with anti-bacterial materials for better hygiene performance