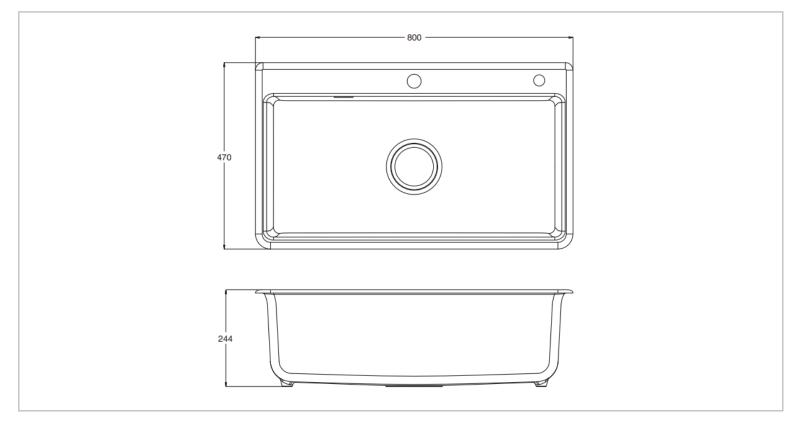

| Brand :         | KOHLER                                         |
|-----------------|------------------------------------------------|
| Name :          | CAIRN <sup>®</sup> Single Basin sink in Neoroc |
|                 |                                                |
| Item Code :     | K27816T-2HD-UM1                                |
| Designer :      |                                                |
| Color / Finish: | Matt Black                                     |
| Dimensions :    | 800 x 470 mm                                   |

## Product info:

- Single basin sink in Neoroc
- For dual mount installation (undermount or topmount)
- Easy clean drain system: Easy to clean; Quick flow, made of with anti-bacterial materials for better hygiene performance