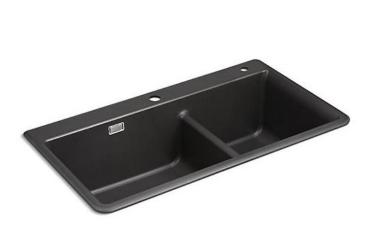

| Brand :         | KOHLER                                         |
|-----------------|------------------------------------------------|
| Name :          | CAIRN <sup>®</sup> Double Basin sink in Neoroc |
|                 |                                                |
| Item Code :     | K27815T-2HD-UM1                                |
| Designer :      |                                                |
| Color / Finish: | Matt Black                                     |
| Dimensions :    | 800 x 470 mm                                   |

## Product info:

- Double basin sink in Neoroc
- For dual mount installation (undermount or topmount)
- Easy clean drain system: Easy to clean; Quick flow, made of with anti-bacterial materials for better hygiene performance