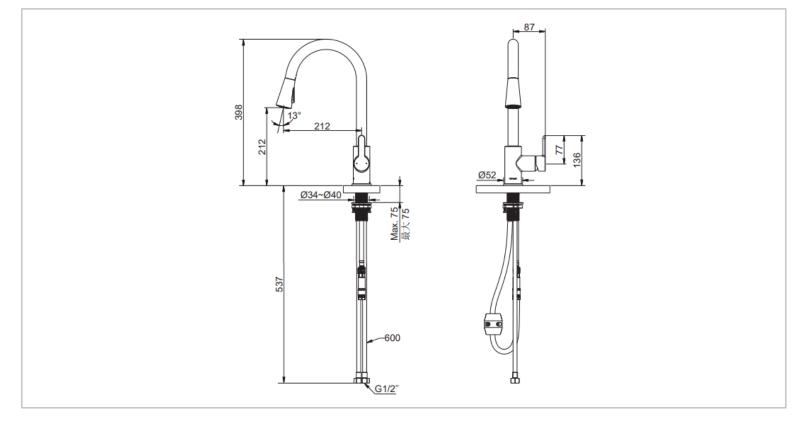

| Brand :                         | KOHLER                                     |
|---------------------------------|--------------------------------------------|
| Name :                          | ATOM sink faucet with pull down spray head |
| Item Code :                     | K27774T-4-CP                               |
| Designer :                      |                                            |
| Color / Finish:<br>Dimensions : | Polished Chrome<br>670 x 438 x 533 mm      |