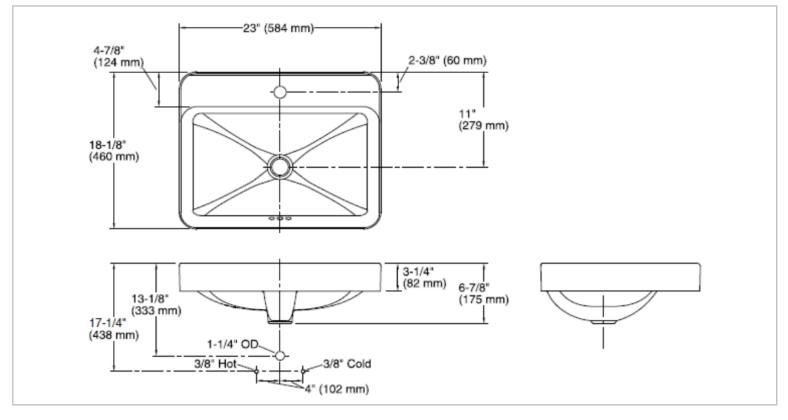

| Brand :         | KOHLER                                               |
|-----------------|------------------------------------------------------|
| Name :          | FOREFRONT Rectangular vessel<br>lavatory, 1 tap hole |
| Item Code :     | K2660X-1-0                                           |
| Designer :      |                                                      |
| Color / Finish: | White                                                |
| Dimensions :    | 584 x 460 x 173 mm                                   |

All information is for reference only. Installation shall always be based on the specs provided with actual delivered items. For more info, visit **www.sanitecph.com**