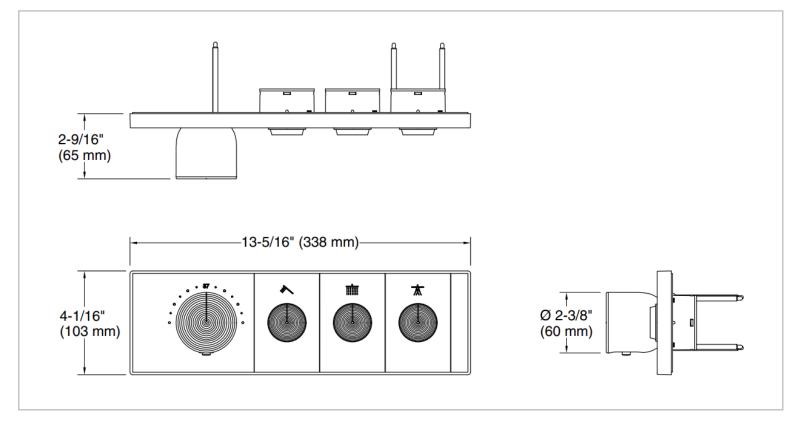

| Brand :                         | KOHLER                                     |
|---------------------------------|--------------------------------------------|
| Name :                          | ANTHEM Recessed Mech TC Control<br>30T     |
| Item Code :                     | K26347T-9-2MB                              |
| Designer :                      |                                            |
| Color / Finish:<br>Dimensions : | Brushed Moderne Brass<br>338 x 65 x 103 mm |

Product info:

• Three-outlet thermostatic valve control panel

Flushing of pipe must be done before fittings are installed. Failure to do so voids the warranty.

Follow cleaning instructions and avoid using any harmful chemicals.