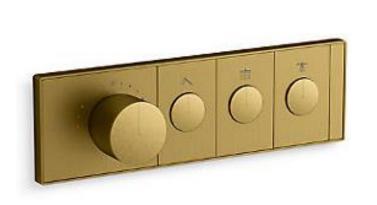

| Brand :                         | KOHLER                                     |
|---------------------------------|--------------------------------------------|
| Name :                          | ANTHEM Recessed Mech TC Control<br>30T     |
| Item Code :                     | K26347T-9-2MB                              |
| Designer :                      |                                            |
| Color / Finish:<br>Dimensions : | Brushed Moderne Brass<br>338 x 65 x 103 mm |

Product info:

• Three-outlet thermostatic valve control panel

Flushing of pipe must be done before fittings are installed. Failure to do so voids the warranty.

Follow cleaning instructions and avoid using any harmful chemicals.