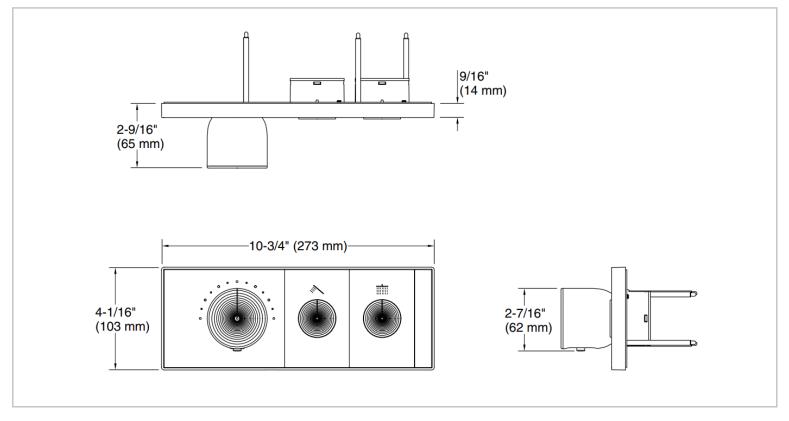

| Brand :                         | KOHLER                                     |
|---------------------------------|--------------------------------------------|
| Name :                          | ANTHEM Recessed Mech TH Control<br>2OT     |
| Item Code :                     | K26346T-9-2MB                              |
| Designer :                      |                                            |
| Color / Finish:<br>Dimensions : | Brushed Moderne Brass<br>273 x 65 x 103 mm |

Product info:

- Two-outlet thermostatic valve control panel
- Handles up to 8 gpm (30.3 lpm) flow capacity (rate may vary by installation)
- Mounts on finished wall surface

Flushing of pipe must be done before fittings are installed. Failure to do so voids the warranty.