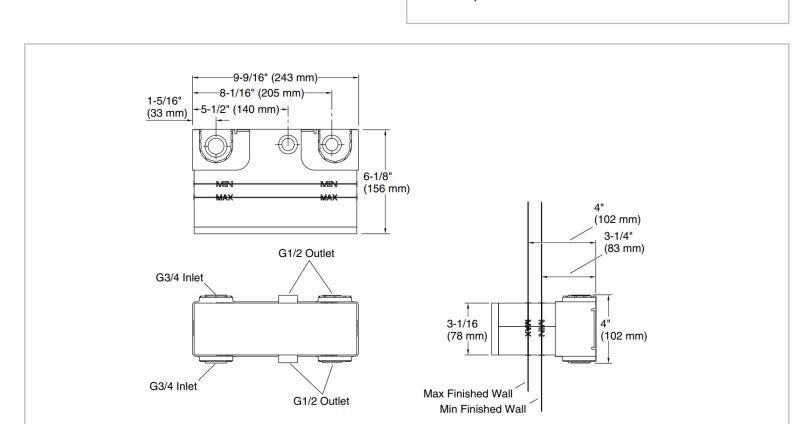

Brand: KOHLER

Name: Thermostatic control valve

Item Code: K26340T-NA

Designer:

Color / Finish: N/A

Dimensions: 243 x 156 x 78 mm

• High-flow thermostatic mixing valve.

 Up to 8 gpm (30.3 lpm) flow rate at 45 psi (3.1 bar) with maximum flow of 7 gpm (26.5 lpm) from one outlet.

• G 3/4 female inlet connections.

• G 1/2 female outlets.

• Service stops with integral filters.

Antiscald protection

• Integrated adjustable high-temperature limit stop to control maximum water temperature.