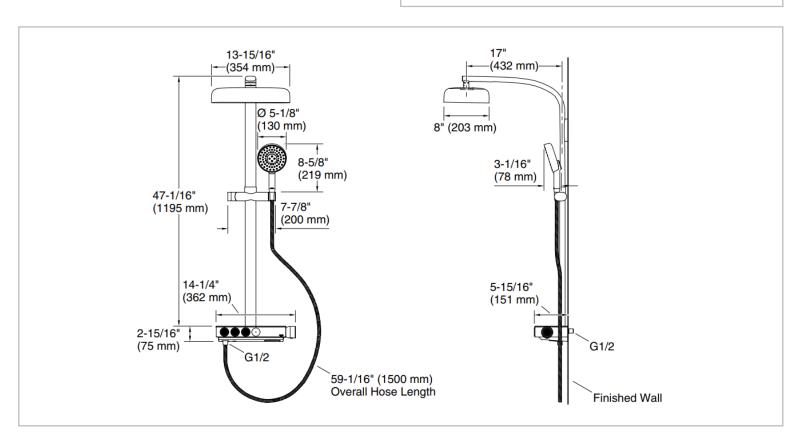

Brand: KOHLER

Name: ANTHEM Shower Column

Item Code: K26334T-9-CP

Designer:

Color / Finish: Polished Chrome
Dimensions: 354 x 432 x 1195 mm