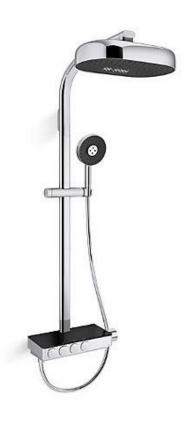

Brand: KOHLER

Name: ANTHEM Shower Column

Item Code: K26334T-9-CP

Designer:

Color / Finish: Polished Chrome
Dimensions: 354 x 432 x 1195 mm