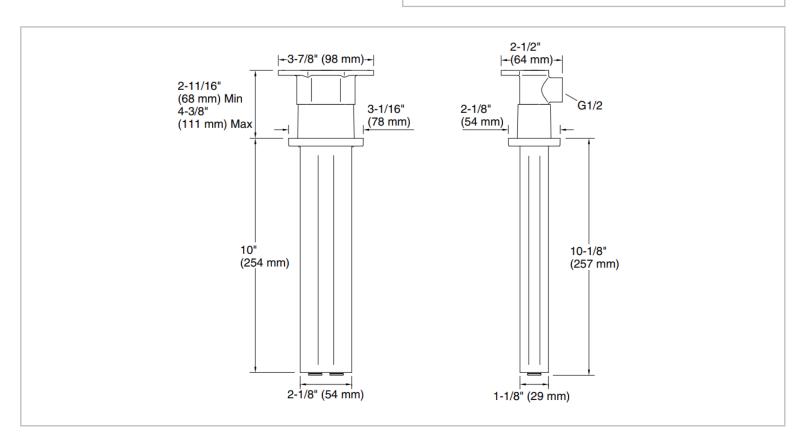

Brand : Name :

STATEMENT 2F CM RH Arm - 10"

(254mm)

**KOHLER** 

Item Code: K26326T-2MB

Designer:

Color / Finish: Brushed Moderne Brass
Dimensions: (See data drawing below for

dimensions)