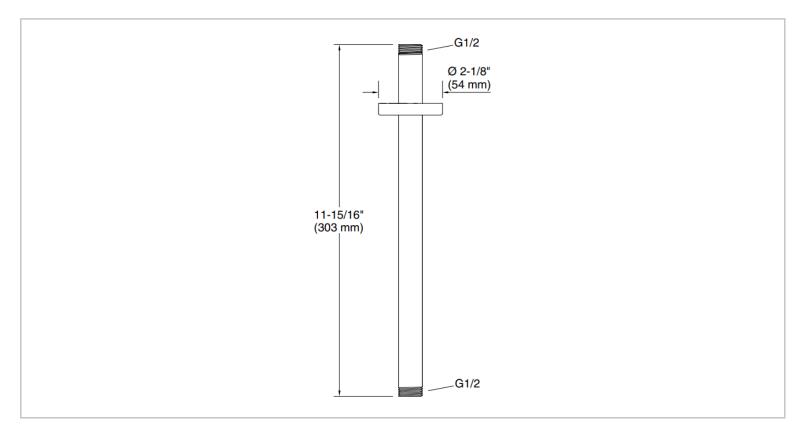

| Brand :         | KOHLER                   |
|-----------------|--------------------------|
| Name :          | STATEMENT SHOWER ARM 12" |
|                 |                          |
| Item Code :     | K26321T-2MB              |
| Designer :      |                          |
| Color / Finish: | Brushed Moderne Brass    |
| Dimensions :    | 303 x 54 mm              |
|                 |                          |

Product info:

- Compatible only with single-function rainheads.
- straight shower arm
- G 1/2 connection.
- Brass construction ensures durability and reliability.

Flushing of pipe must be done before fittings are installed. Failure to do so voids the warranty.