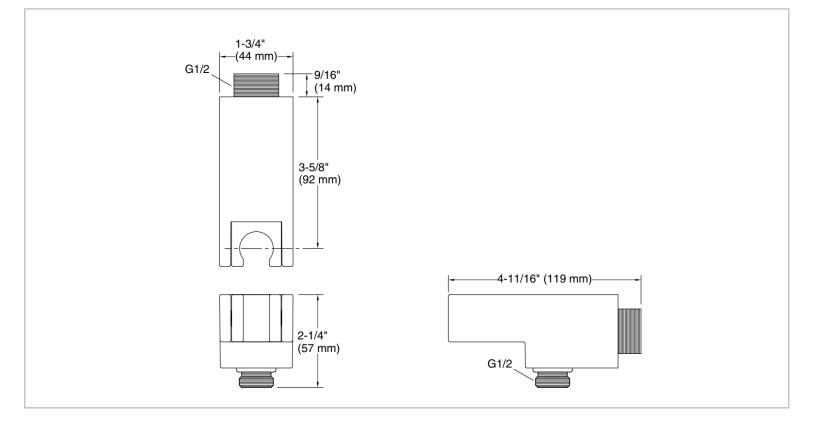

| Brand :         | KOHLER                          |
|-----------------|---------------------------------|
| Name :          | STATEMENT Wall Supply W/Bracket |
|                 |                                 |
| Item Code :     | K26310T-2MB                     |
| Designer :      |                                 |
| Color / Finish: | Brushed Moderne Brass           |
| Dimensions :    | 92 x 119 x 57 mm                |