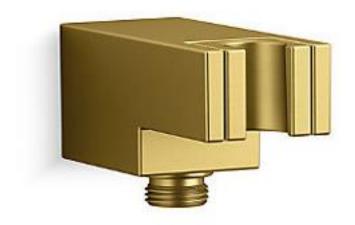

| Brand :         | KOHLER                          |
|-----------------|---------------------------------|
| Name :          | STATEMENT Wall Supply W/Bracket |
|                 |                                 |
| Item Code :     | K26310T-2MB                     |
| Designer :      |                                 |
| Color / Finish: | Brushed Moderne Brass           |
| Dimensions :    | 92 x 119 x 57 mm                |

## Product info:

- Handshower holder
- with supply elbow & check valve
- Durable metal construction.
- Wall-mount

Flushing of pipe must be done before fittings are installed. Failure to do so voids the warranty.