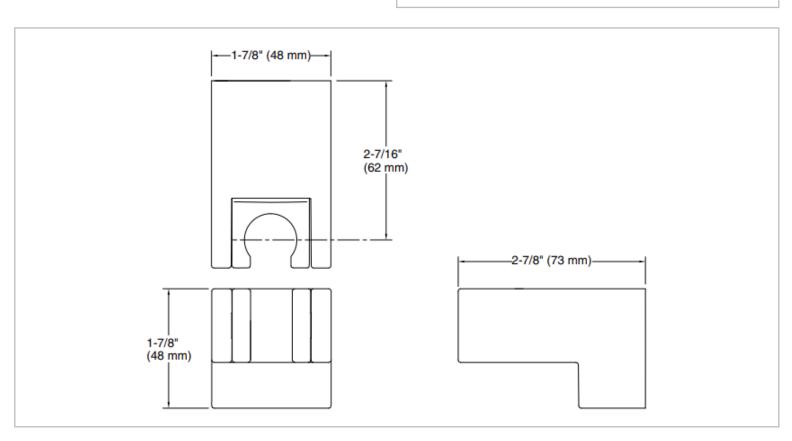

Brand: KOHLER

Name: STATEMENT Hand shower holder

Item Code: K26309T-CP

Designer:

Color / Finish: Polished Chrome Dimensions: 48 x 73 x 48 mm