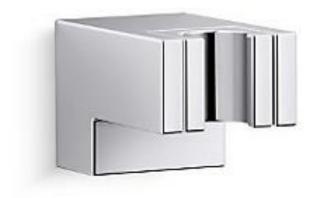

Brand: KOHLER

Name: STATEMENT Hand shower holder

Item Code: K26309T-CP

Designer:

Color / Finish: Polished Chrome Dimensions: 48 x 73 x 48 mm

## Product info:

- Wall-mount handshower holder
- Durable metal construction.
- finishes resist corrosion and tarnishing.
- Wall-mount

Flushing of pipe must be done before fittings are installed. Failure to do so voids the warranty.