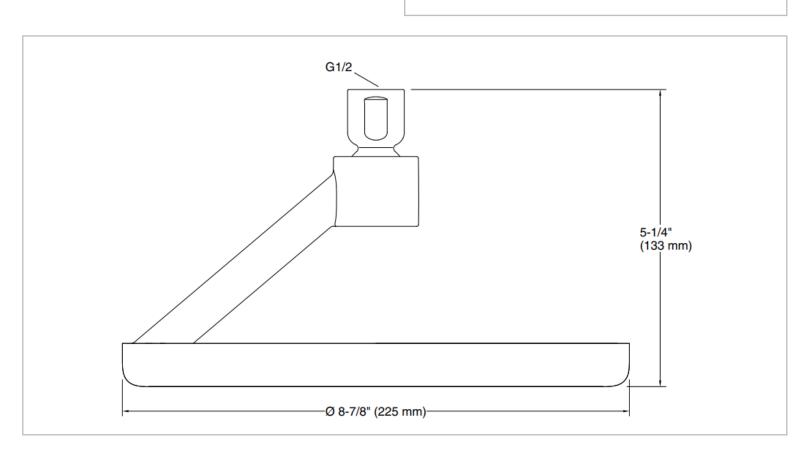

Brand: KOHLER

Name : STATEMENT™ Iconic Open Rain head

shower

Item Code: K26301T-BL

Designer:

Color / Finish: Matt Black Dimensions: 225 x 133 mm

## Product info:

- · Open Rain iconic rainhead
- 2.5 gpm (9.5 lpm) maximum flow rate at 45 psi (3.1 bar)
- Full Coverage Rain uses gravity to deliver a soft flow of water, providing a gentle spray experience reminiscent of natural rainfall
- G 1/2 connection
- Premium material construction for durability and reliability