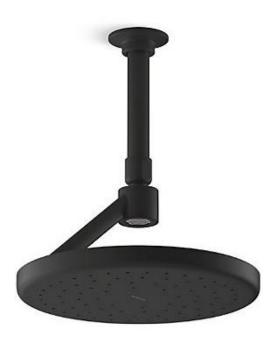

Brand: KOHLER

Name : STATEMENT™ Iconic Open Rain head

shower

Item Code: K26301T-BL

Designer:

Color / Finish: Matt Black Dimensions: 225 x 133 mm

## Product info:

- · Open Rain iconic rainhead
- 2.5 gpm (9.5 lpm) maximum flow rate at 45 psi (3.1 bar)
- Full Coverage Rain uses gravity to deliver a soft flow of water, providing a gentle spray experience reminiscent of natural rainfall
- G 1/2 connection
- Premium material construction for durability and reliability