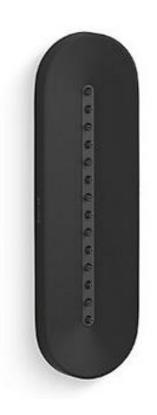

Brand: KOHLER

Name: STATEMENT Oblong G Vichy Body

Spray

Item Code: K26300T-BL

Designer:

Color / Finish: Matt Black

Dimensions: 89 x 14 x 276 mm

## Product info:

- Oblong single-function linear body spray delivers 14 twirling Deep Massage streams, targeting sore muscles to ease away aches and pains
- MasterClean™ sprayface features an easy-to-clean surface that withstands mineral buildup
- 2.5 gpm (9.5 lpm) maximum flow rate at 80 psi (5.5 bar).
- G 1/2 inlet connection.
- · Semi-recessed into wall.