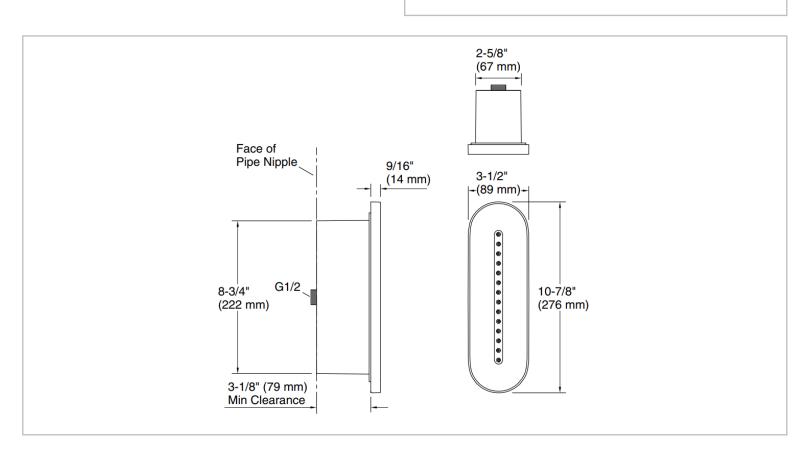

Brand: KOHLER

Name: STATEMENT Oblong G Vichy Body

Spray

Item Code: K26300T-BL

Designer:

Color / Finish: Matt Black

Dimensions: 89 x 14 x 276 mm

## Product info:

- Oblong single-function linear body spray delivers 14 twirling Deep Massage streams, targeting sore muscles to ease away aches and pains
- MasterClean™ sprayface features an easy-to-clean surface that withstands mineral buildup
- 2.5 gpm (9.5 lpm) maximum flow rate at 80 psi (5.5 bar).
- G 1/2 inlet connection.
- · Semi-recessed into wall.