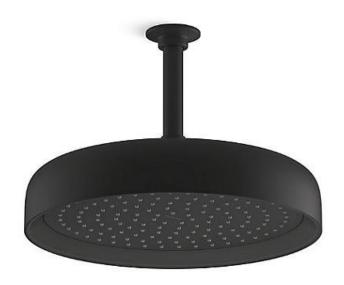

Brand: KOHLER

Name: STATEMENT™ 1F 12" Round

Rain head

Item Code: K26291T-BL

Designer:

Color / Finish: Matt Black
Dimensions: 303 x 95 mm

## Product info:

- MasterClean™ sprayface features an easy-to-clean surface that withstands mineral buildup.
- Optimized sprayface for maximum performance
- 2.5 gpm (9.5 lpm) maximum flow rate at 80 psi (5.5 bar).
- Premium material construction for durability and reliability.
- Katalyst® air-induction technology infuses water with air, creating bigger drops for a more powerful spray.
- G 1/2 inlet connection.