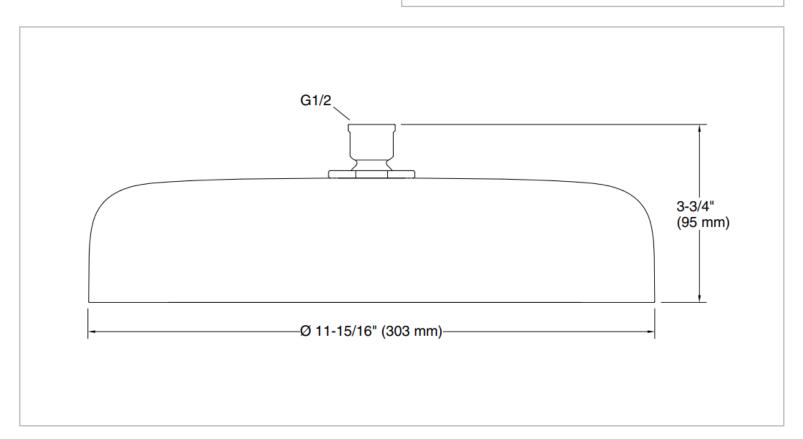

Brand: KOHLER

Name: STATEMENT™ 1F 12" Round

Rain head

Item Code: K26291T-BL

Designer:

Color / Finish: Matt Black
Dimensions: 303 x 95 mm

## Product info:

- MasterClean™ sprayface features an easy-to-clean surface that withstands mineral buildup.
- Optimized sprayface for maximum performance
- 2.5 gpm (9.5 lpm) maximum flow rate at 80 psi (5.5 bar).
- Premium material construction for durability and reliability.
- Katalyst® air-induction technology infuses water with air, creating bigger drops for a more powerful spray.
- G 1/2 inlet connection.