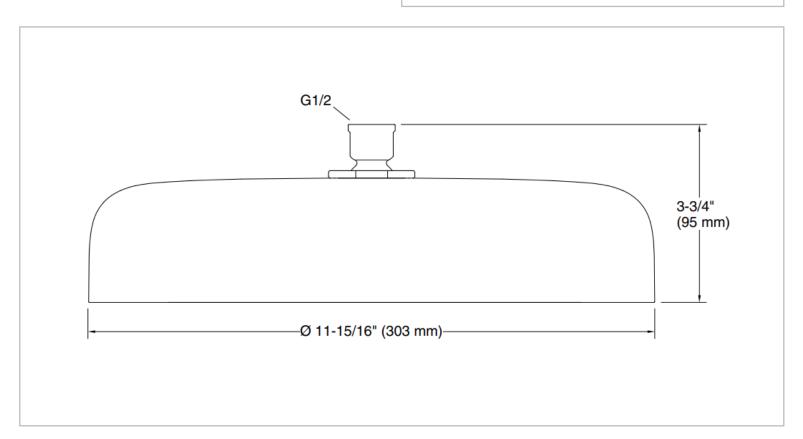

Brand: KOHLER

Name: STATEMENT™ 1F 12" Round

Rain head

Item Code: K26291T-2MB

Designer:

Color / Finish: Brushed Moderne Brass

Dimensions: 303 x 95 mm

## Product info:

- MasterClean™ sprayface features an easy-to-clean surface that withstands mineral buildup.
- Optimized sprayface for maximum performance
- 2.5 gpm (9.5 lpm) maximum flow rate at 80 psi (5.5 bar).
- Premium material construction for durability and reliability.
- Katalyst® air-induction technology infuses water with air, creating bigger drops for a more powerful spray.
- G 1/2 inlet connection.