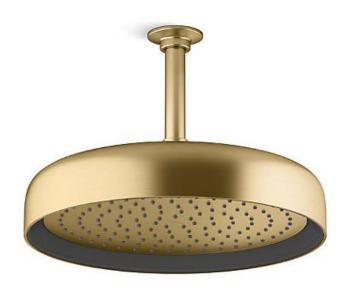

Brand: KOHLER

Name: STATEMENT™ 1F 12" Round

Rain head

Item Code: K26291T-2MB

Designer:

Color / Finish: Brushed Moderne Brass

Dimensions: 303 x 95 mm

## Product info:

- MasterClean™ sprayface features an easy-to-clean surface that withstands mineral buildup.
- Optimized sprayface for maximum performance
- 2.5 gpm (9.5 lpm) maximum flow rate at 80 psi (5.5 bar).
- Premium material construction for durability and reliability.
- Katalyst® air-induction technology infuses water with air, creating bigger drops for a more powerful spray.
- G 1/2 inlet connection.