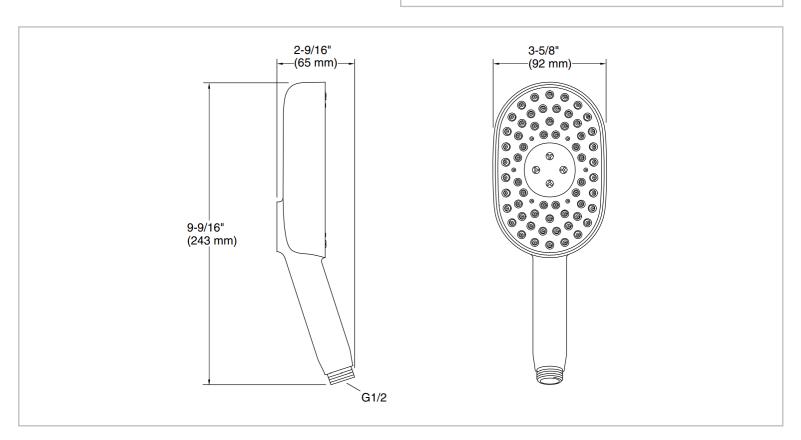

Brand: KOHLER

Name: STATEMENT 3F Oblong

Item Code: K26284T-CP

Designer:

Color / Finish: Polished Chrome Dimensions: 92 x 65 x 243 mm

## Product info:

- Oval multifunction handshower
- 2.5 gpm (9.5 lpm) maximum flow rate at 80 psi (5.5 bar).
- Premium material construction for durability and reliability.
- · finishes resist corrosion and tarnishing.
- Katalyst® air-induction technology infuses water with air, creating bigger drops for a more powerful spray.
- G 1/2 inlet connection.