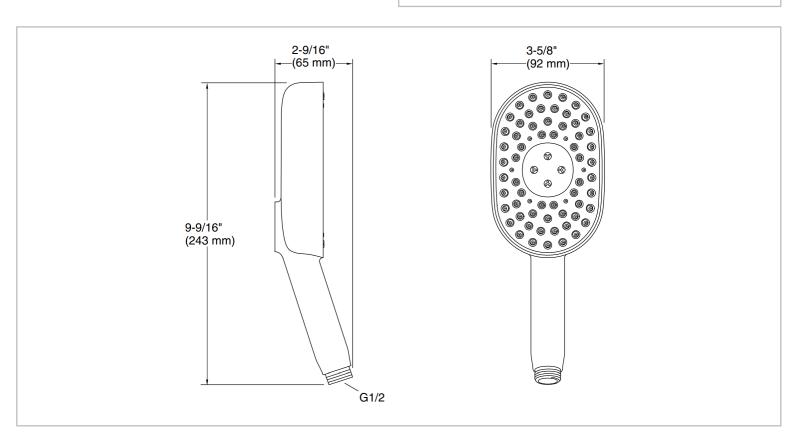

Brand: KOHLER

Name: STATEMENT 3F Oblong

Item Code: K26284T-2MB

Designer:

Color / Finish: Brushed Moderne Brass

Dimensions: 92 x 65 x 243 mm

## Product info:

- Oval multifunction handshower
- 2.5 gpm (9.5 lpm) maximum flow rate at 80 psi (5.5 bar).
- Premium material construction for durability and reliability.
- · finishes resist corrosion and tarnishing.
- Katalyst® air-induction technology infuses water with air, creating bigger drops for a more powerful spray.
- G 1/2 inlet connection.