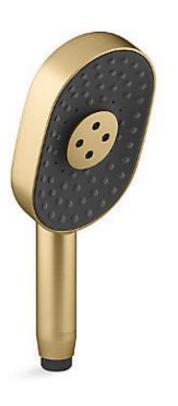

Brand: KOHLER

Name: STATEMENT 3F Oblong

Item Code: K26284T-2MB

Designer:

Color / Finish: Brushed Moderne Brass

Dimensions: 92 x 65 x 243 mm

## Product info:

- Oval multifunction handshower
- 2.5 gpm (9.5 lpm) maximum flow rate at 80 psi (5.5 bar).
- Premium material construction for durability and reliability.
- · finishes resist corrosion and tarnishing.
- Katalyst® air-induction technology infuses water with air, creating bigger drops for a more powerful spray.
- G 1/2 inlet connection.