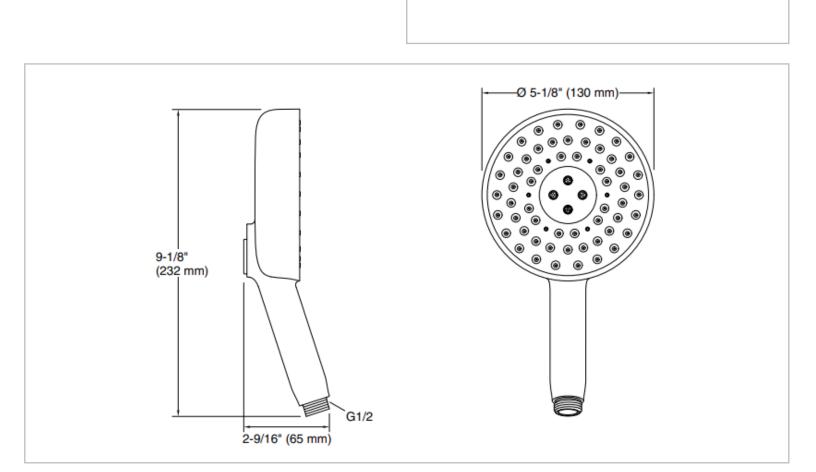

Brand :

Name: STATEMENT 3F Roundshower

**KOHLER** 

Item Code: K26282T-2MB

Designer:

Color / Finish: Brushed Moderne Brass Dimensions: 130 x 232 x 65 mm

## Product info:

- · Round multifunction handshower
- Premium material construction for durability and reliability.
- 2.5 gpm (9.5 lpm) maximum flow rate at 80 psi (5.5 bar).
- Katalyst® air-induction technology infuses water with air, creating bigger drops for a more powerful spray.
- G 1/2 inlet connection.
- Bracket or slidebar required for wall-mount installation.
- Deck-mount holder required for deck-mount installation.