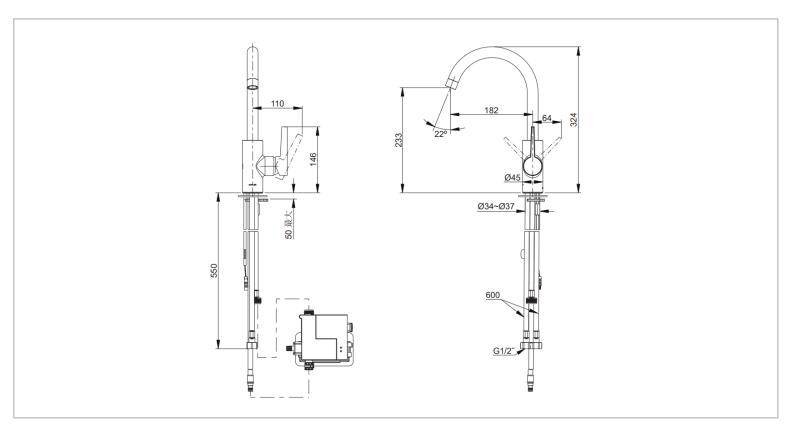

Brand: KOHLER

Name: TAUT Swing Touchless Sink Faucet

Item Code: K26259T-4-CP

Designer:

Color / Finish: Polished Chrome

Dimensions: (See data drawing below for

dimensions)

All information is for reference only. Installation shall always be based on the specs provided with actual delivered items.

For more info, visit www.sanitecph.com