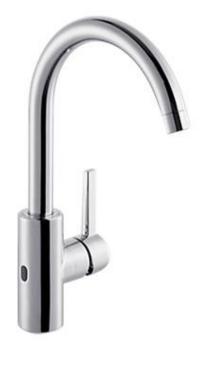

Brand: KOHLER

Name: TAUT Swing Touchless Sink Faucet

Item Code: K26259T-4-CP

Designer:

Color / Finish: Polished Chrome

Dimensions: (See data drawing below for

dimensions)

## Product info:

Swing touchless sink faucet

High standard material

· Aerated stream for daily washing

Ceramic disc valves

Flushing of pipe must be done before fittings are installed. Failure to do so voids the warranty. Follow cleaning instructions and avoid using any harmful chemicals.