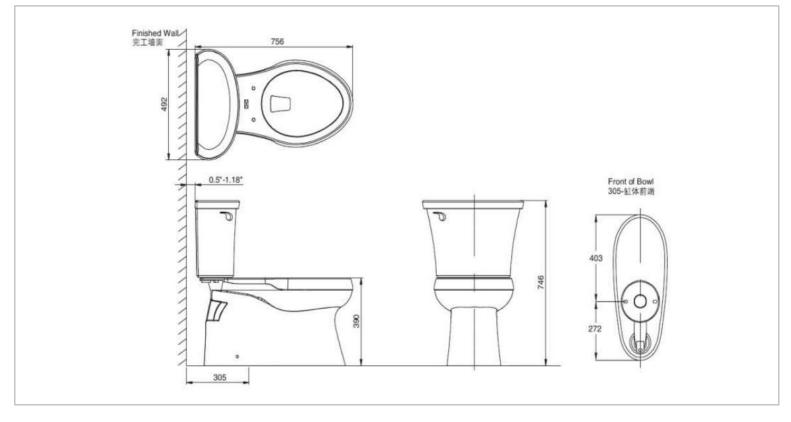

| Brand :     | KOHLER         |
|-------------|----------------|
| Name :      | CAVATA Tank    |
| Item Code : | K24863T-CT-3-0 |

## Designer :

Color / Finish: White Dimensions :

## Product info:

- Tank
- (Requires K5767T-0 and K4653T\_0)
- 1 x 54.10600 flexible hose ½ x ½
- 1 x C408681 angle valve ½ x ½
- 1 x B9082GASV1 floor flange



Flushing of pipe must be done before fittings are installed. Failure to do so voids the warranty.

Follow cleaning instructions and avoid using any harmful chemicals.

All information is for reference only. Installation shall always be based on the specs provided with actual delivered items. For more info, visit **www.sanitecph.com**