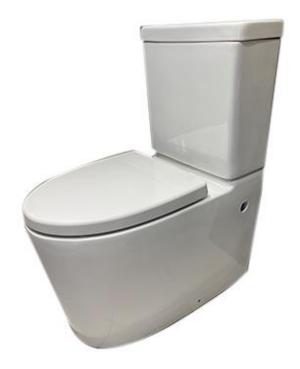

Brand: KOHLER

Name: PARLIAMENT GRANDE 2-Piece toilet

with quiet close seat

Item Code: K76077K-0 – skirted bowl

K76616K-0 – tank

K75200K-0 - seat and cover

Designer:

Color / Finish: White

## Product info:

- Vitreous china
- Round front bowl
- Class Five 3/4.8L
- Includes quiet close seat
- Includes polished chrome push button
- Wash down flushing system with rimless technology
- 305 mm rough-in for S-trap