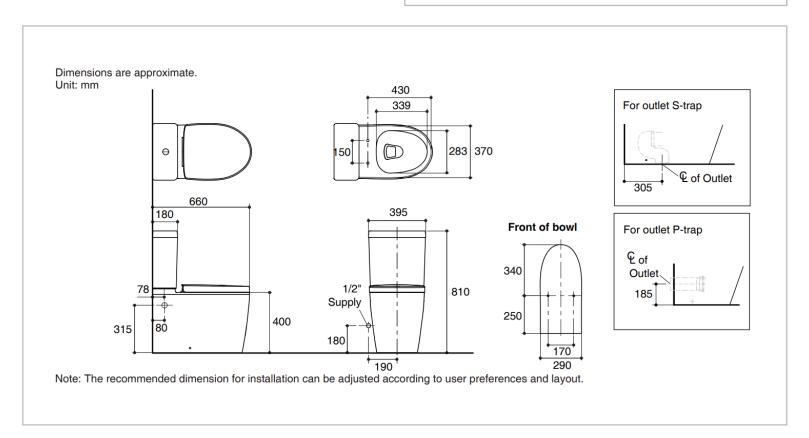

Dimensions: 732 x 388 X 790 mm

## Product info:

- Vitreous china
- Round front bowl
- Class Five 3/4.8L
- Includes quiet close seat
- Includes polished chrome push button
- Wash down flushing system with rimless technology
- 305 mm rough-in for S-trap