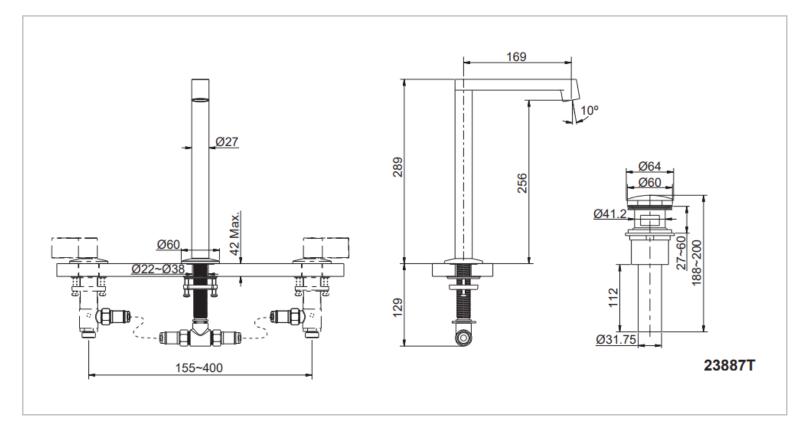

| Brand :                                                                                                                                                                           | KOHLER                                  |
|-----------------------------------------------------------------------------------------------------------------------------------------------------------------------------------|-----------------------------------------|
| Name :                                                                                                                                                                            | COMPONENTS Widespread lav spout, row    |
| Item Code :                                                                                                                                                                       | K23887T-RGD                             |
| Designer :                                                                                                                                                                        |                                         |
| Color / Finish:                                                                                                                                                                   | Rose Gold                               |
| Dimensions :                                                                                                                                                                      | (See data drawing below for dimensions) |
| <ul> <li>Product info:</li> <li>Deck-mount bath faucets</li> <li>With Oly Design</li> <li>Premium metal construction</li> <li>Finishes resist corrosion and tarnishing</li> </ul> |                                         |