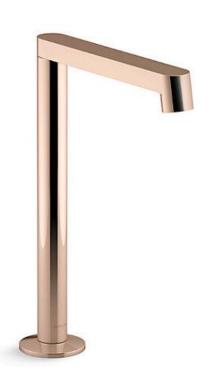

| Brand :                                                                                                                                                                           | KOHLER                                  |
|-----------------------------------------------------------------------------------------------------------------------------------------------------------------------------------|-----------------------------------------|
| Name :                                                                                                                                                                            | COMPONENTS Widespread lav spout, row    |
| Item Code :                                                                                                                                                                       | K23887T-RGD                             |
| Designer :                                                                                                                                                                        |                                         |
| Color / Finish:                                                                                                                                                                   | Rose Gold                               |
| Dimensions :                                                                                                                                                                      | (See data drawing below for dimensions) |
| <ul> <li>Product info:</li> <li>Deck-mount bath faucets</li> <li>With Oly Design</li> <li>Premium metal construction</li> <li>Finishes resist corrosion and tarnishing</li> </ul> |                                         |