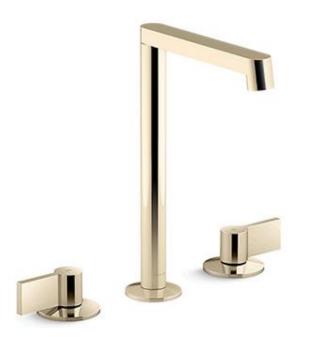

Brand: KOHLER

Name : Components wide-spread spout Item Code : K-23887T-AF + K77990T-4-AF

Designer:

Color / Finish: French Gold Dimensions: 289 x 169 mm

## Product info:

- Premium Metal Construction
- Finishes resist corrosion and tarnishing
- To be used with Components Wall mount Lavatory Handle and Valves
- Lever Handles

Flushing of pipe must be done before fittings are installed. Failure to do so voids the warranty. Follow cleaning instructions and avoid using any harmful chemicals.