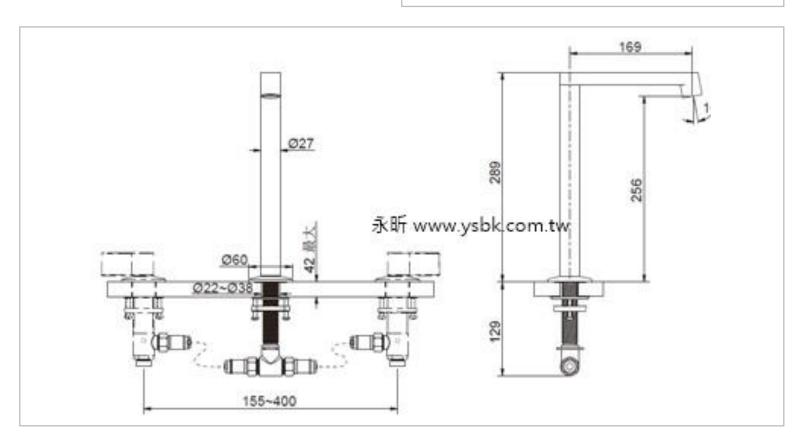

Brand: KOHLER

Name : Components wide-spread spout Item Code : K-23887T-AF + K77990T-4-AF

Designer:

Color / Finish: French Gold Dimensions: 289 x 169 mm