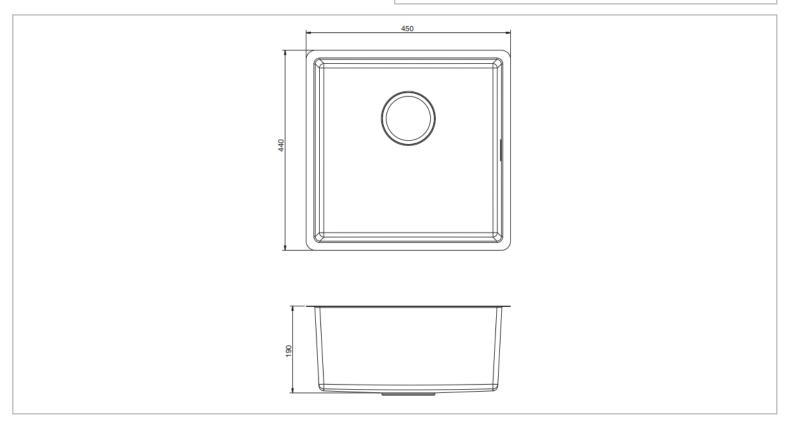

Brand: KOHLER

Name: PROLOGUE Single Bowl Dual Mount

Item Code: K23014T-H-NA

Designer:

Color / Finish: Stainless Steel

Dimensions: 450 x 440 x 190 mm

## Product info:

- · Single bowl dual mount
- (undermount or flush mount)
- R10 sink inclusive of K77804T-NA duo strainer and K1247657-NA trap way 450 x 440 x 190 mm

Flushing of pipe must be done before fittings are installed. Failure to do so voids the warranty. Follow cleaning instructions and avoid using any harmful chemicals.