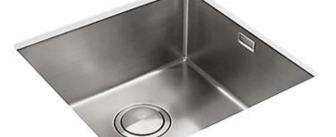

Brand: KOHLER

Name: PROLOGUE Single Bowl Dual Mount

Item Code: K23014T-H-NA

Designer:

Color / Finish: Stainless Steel

Dimensions: 450 x 440 x 190 mm

## Product info:

- · Single bowl dual mount
- (undermount or flush mount)
- R10 sink inclusive of K77804T-NA duo strainer and K1247657-NA trap way 450 x 440 x 190 mm

Flushing of pipe must be done before fittings are installed. Failure to do so voids the warranty. Follow cleaning instructions and avoid using any harmful chemicals.