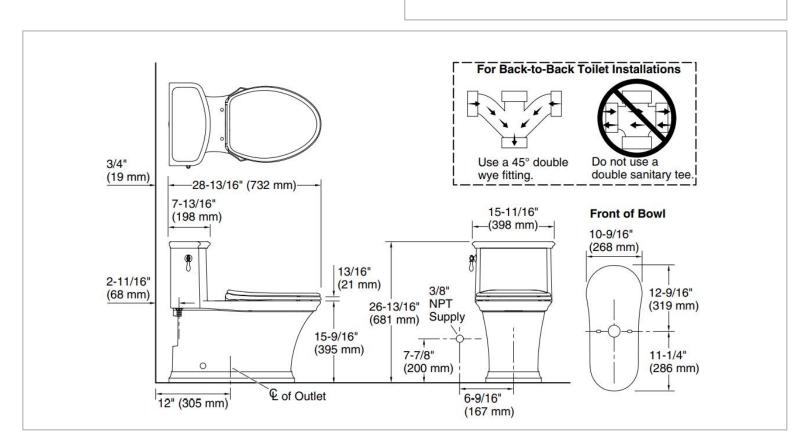

Brand: KOHLER

Name: HARKEN one piece toilet, skirted bowl

Item Code: K22695T-SW-0

Designer:

Color / Finish: White

Dimensions: 732 x 363 x 732 mm

One piece toilet

· Skirted bowl