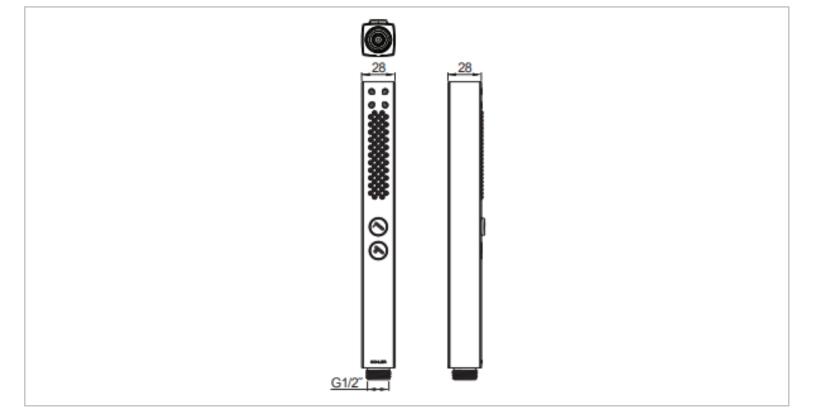

| Brand :<br>Name :               | KOHLER<br>Shift Handheld Showerhead                           |
|---------------------------------|---------------------------------------------------------------|
| Item Code :<br>Designer :       | K21336T-CP                                                    |
| Color / Finish:<br>Dimensions : | Polished Chrome<br>(See data drawing below for<br>dimensions) |
|                                 |                                                               |

Product info:

- multi-function square handshower contemporary style
- Finishes resist corrosion and tarnishing
- 2.5 gpm (9.5 lpm) maximum flow rate.

Flushing of pipe must be done before fittings are installed. Failure to do so voids the warranty.