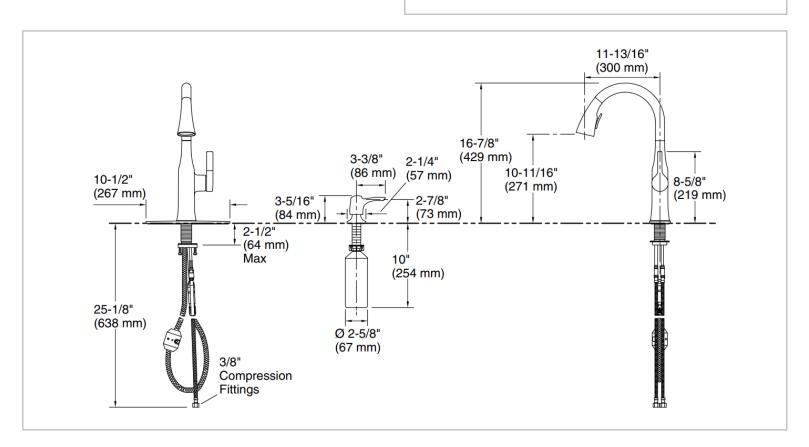

Brand: KOHLER

Name: RUBICON Sink Faucet with pull down

spray head

Item Code: K20147T-4-VS

Designer:

Color / Finish: Vibrant Stainless
Dimensions: 457 x 305 x 683mm