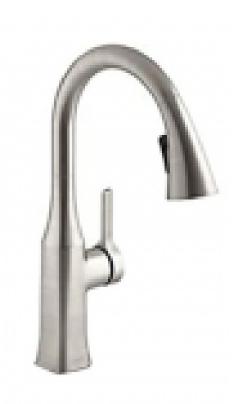

Brand: KOHLER

Name: RUBICON Sink Faucet with pull down

spray head

Item Code: K20147T-4-VS

Designer:

Color / Finish: Vibrant Stainless
Dimensions: 457 x 305 x 683mm