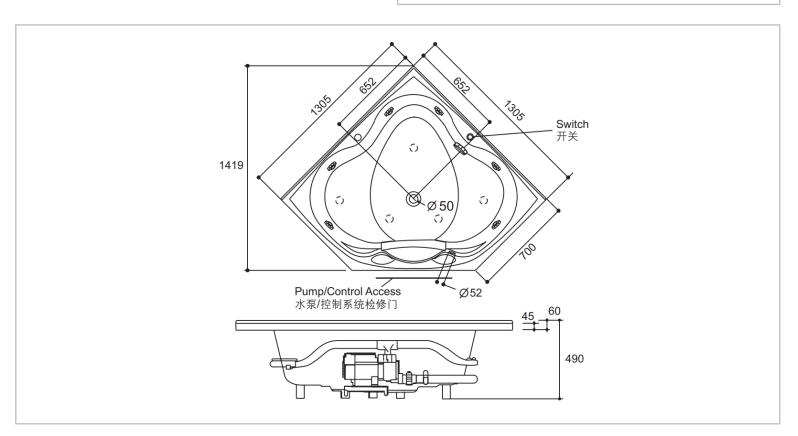

Brand: KOHLER

Name: EMERALD Drop in acrylic corner

whirlpool bath

Item Code: K18777T-K-0

Designer:

Color / Finish: White

Dimensions: 1305 x 1305 x 490 mm

## Product info:

· Drop in acrylic corner whirlpool bath

· Corner bath for space saving

Molded space for bathing stuff

• Bodyguard (R) valve

 Six adjustable ProFlex (R) whirlpool jets for maximum bather comfort