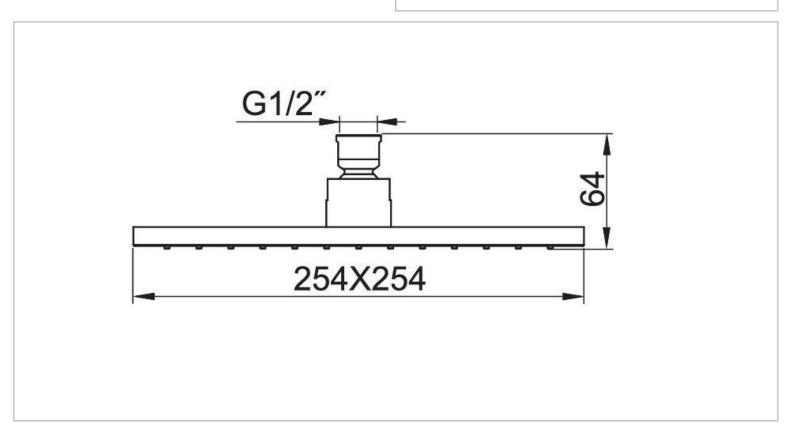

Brand: KOHLER

Name: TAUT 10" Contemporary Square

Katalyst Air

Item Code: K-18361T-CL-BL

Designer:

Color / Finish: Matt Black

Dimensions: (See data drawing below for

dimensions)

All information is for reference only. Installation shall always be based on the specs provided with actual delivered items.

For more info, visit www.sanitecph.com