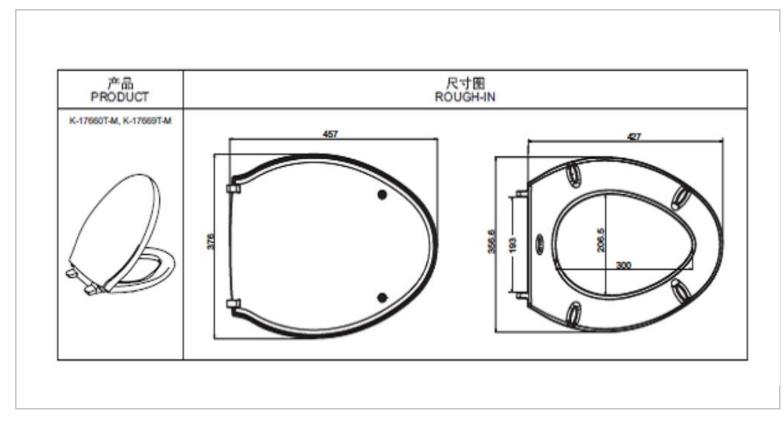

| Brand :<br>Name :                              | KOHLER<br>VIA Quiet-close seat & cover |
|------------------------------------------------|----------------------------------------|
| Item Code :<br>Designer :                      | K17660T-M-0                            |
| Color / Finish:<br>Dimensions :                | White<br>477 x 375 mm                  |
| Product info:<br>• Quiet Close seat<br>• Cover |                                        |