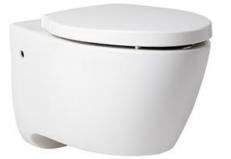

| Brand :<br>Name :                              | KOHLER<br>VIA Quiet-close seat & cover |
|------------------------------------------------|----------------------------------------|
| Item Code :<br>Designer :                      | K17660T-M-0                            |
| Color / Finish:<br>Dimensions :                | White<br>477 x 375 mm                  |
| Product info:<br>• Quiet Close seat<br>• Cover |                                        |