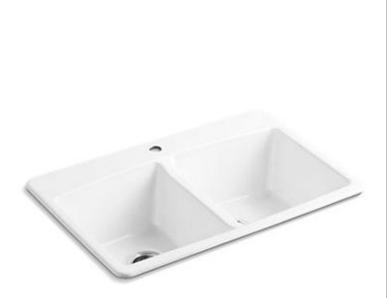

Brand : KOHLER

| Name :                          | BROOKFIELD Double-equal self rimming kitchen sink |
|---------------------------------|---------------------------------------------------|
| Item Code :                     | K17250T-1S-0                                      |
| Designer :                      |                                                   |
| Color / Finish:<br>Dimensions : | White<br>83.8 x 47 x 22 cm                        |