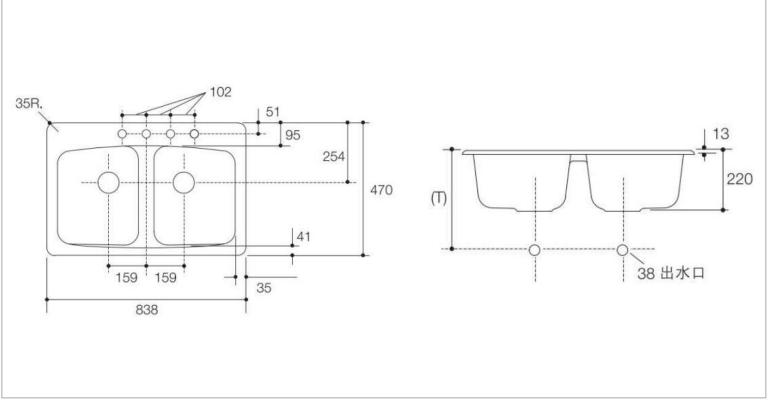

Brand : KOHLER

| Name :                          | BROOKFIELD Double-equal self rimming kitchen sink |
|---------------------------------|---------------------------------------------------|
| Item Code :                     | K17250T-1S-0                                      |
| Designer :                      |                                                   |
| Color / Finish:<br>Dimensions : | White<br>83.8 x 47 x 22 cm                        |

All information is for reference only. Installation shall always be based on the specs provided with actual delivered items. For more info, visit **www.sanitecph.com**