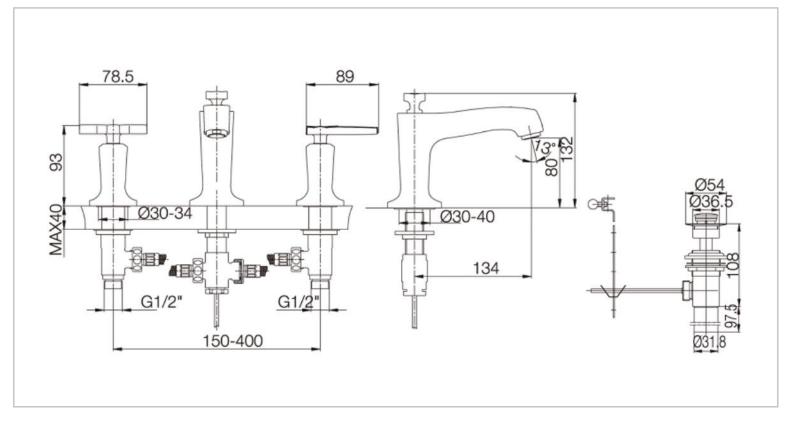

KOHLER

| Item Code : K-16232T-3-CP<br>Designer :                                      | cet |
|------------------------------------------------------------------------------|-----|
| Color / Finish: Chrome Polished<br>Dimensions : 134 mm Reach<br>80 mm Height |     |

## Product info:

- 3 Hole Lavatory faucet
- Handle: Lever
- Includes: Spout, valve, aerator, handle, drain
- Finishes resist corrosion and tarnishing

Flushing of pipe must be done before fittings are installed. Failure to do so voids the warranty.