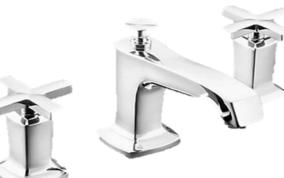

KOHLER

| Item Code : K-16232T-3-CP<br>Designer :                                      | cet |
|------------------------------------------------------------------------------|-----|
| Color / Finish: Chrome Polished<br>Dimensions : 134 mm Reach<br>80 mm Height |     |

## Product info:

- 3 Hole Lavatory faucet
- Handle: Lever
- Includes: Spout, valve, aerator, handle, drain
- Finishes resist corrosion and tarnishing

Flushing of pipe must be done before fittings are installed. Failure to do so voids the warranty.