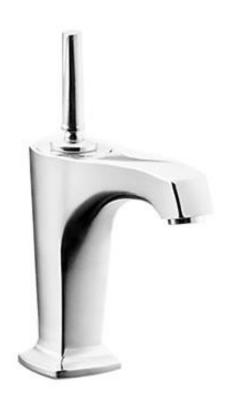

Brand: KOHLER

Name: Margaux single hole lavatory faucet

Item Code: K-16230T-4-CP

Designer:

Color / Finish: Polished Chrome
Dimensions: 135 mm Reach

124 mm Reach

## Product info:

Single Hole Lavatory Faucet

Handle: Lever

• Includes: Spout, valve, aerator, handle, pop-up drain, supplies

· Finishes resist corrosion and tarnishing

Flushing of pipe must be done before fittings are installed. Failure to do so voids the warranty. Follow cleaning instructions and avoid using any harmful chemicals.