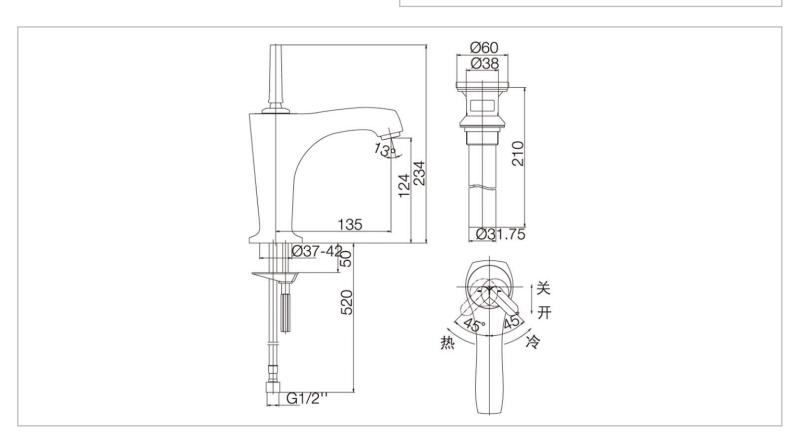

Brand: KOHLER

Name: Margaux single hole lavatory faucet

Item Code: K-16230T-4-CP

Designer:

Color / Finish: Polished Chrome
Dimensions: 135 mm Reach

124 mm Reach

## Product info:

Single Hole Lavatory Faucet

Handle: Lever

• Includes: Spout, valve, aerator, handle, pop-up drain, supplies

· Finishes resist corrosion and tarnishing

Flushing of pipe must be done before fittings are installed. Failure to do so voids the warranty. Follow cleaning instructions and avoid using any harmful chemicals.