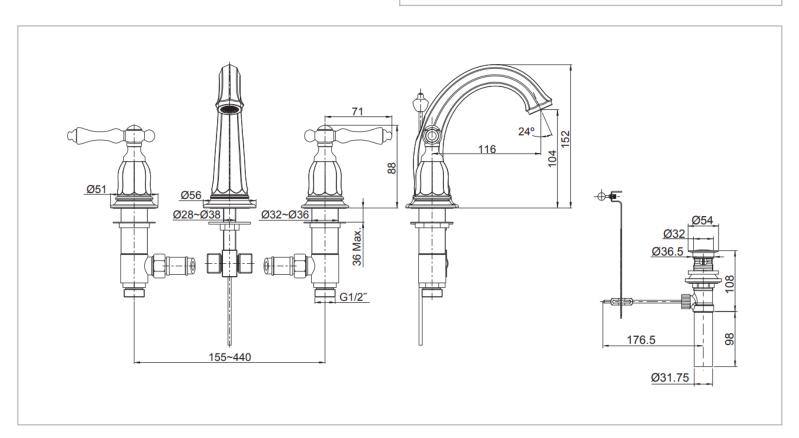

Brand: KOHLER

Name: Kelston 3-Hole Lavatory Faucet

Item Code: K-13491T-4-CP

Designer:

Color / Finish: Polished Chrome Dimensions: 162 mm Reach

- 3-Hole Lavatory Faucet
- Solid Metal Construction for Durability and Reliability
- · Finishes resist corrosion and tarnishing