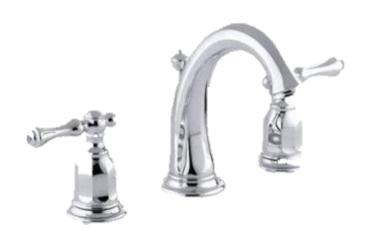

Brand: KOHLER

Name: Kelston 3-Hole Lavatory Faucet

Item Code: K-13491T-4-CP

Designer:

Color / Finish: Polished Chrome Dimensions: 162 mm Reach

- 3-Hole Lavatory Faucet
- Solid Metal Construction for Durability and Reliability
- · Finishes resist corrosion and tarnishing