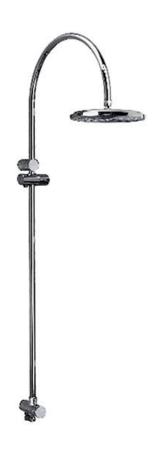

Brand: KOHLER

Name: Katalyst Air shower column with 10"

shower head

Item Code: K12967T-C-BN

Designer:

Color / Finish: Brushed Nickel

Dimensions: (See data drawing below for

dimensions)

## Product info:

- Air Square shower column
- Brass construction
- Optimized spray face and large nozzles with Katalyst® Air-induction for improved water coverage
- Durable KOHLER finishes resist corrosion and tarnishing
- Hose connection for flexible installation