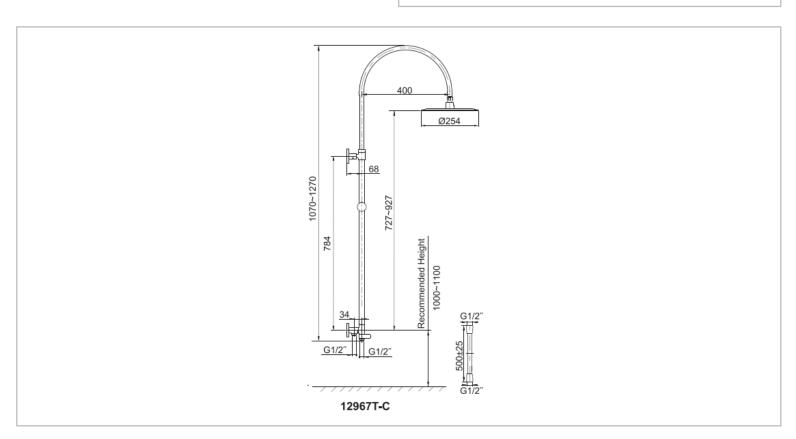

Brand: KOHLER

Name: Katalyst Air shower column with 10"

shower head

Item Code: K12967T-C-BN

Designer:

Color / Finish: Brushed Nickel

Dimensions: (See data drawing below for

dimensions)

Flushing of pipe must be done before fittings are installed. Failure to do so voids the warranty. Follow cleaning instructions and avoid using any harmful chemicals.

All information is for reference only. Installation shall always be based on the specs provided with actual delivered items.