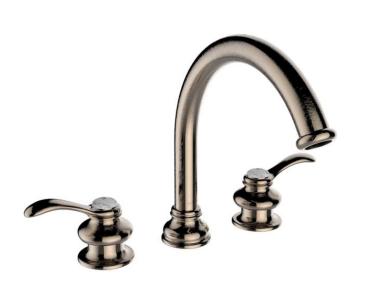

| Brand :                                   | KOHLER                                          |
|-------------------------------------------|-------------------------------------------------|
| Name :<br>Item Code :                     | Fairfax Deck Mount Tub faucet<br>K-12885T-B4-BV |
| Designer :                                |                                                 |
| Color / Finish:                           | Brushed Bronze                                  |
| Dimensions :                              | 225 mm Reach                                    |
|                                           | 164 mm Height                                   |
| Product info:                             |                                                 |
| <ul> <li>Deck Mount tub faucet</li> </ul> |                                                 |

- Handle: Metal
- Includes: Spout, handle, valve, aerator
  Solid Metal Construction for Durability and Reliability
- Finishes resist corrosion and tarnishing

Flushing of pipe must be done before fittings are installed. Failure to do so voids the warranty.