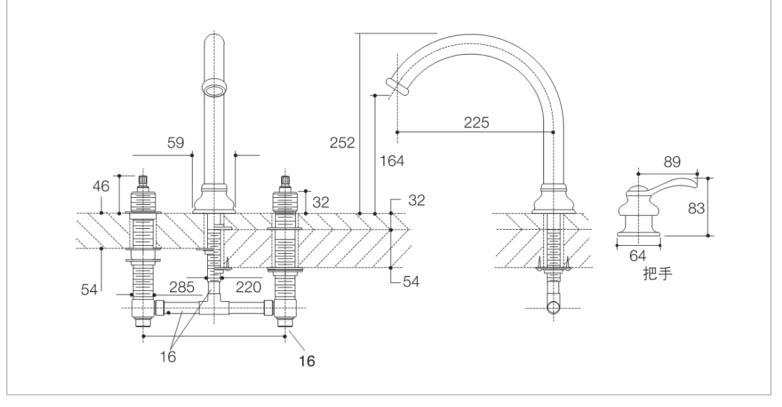

| Brand :                                   | KOHLER                                          |
|-------------------------------------------|-------------------------------------------------|
| Name :<br>Item Code :                     | Fairfax Deck Mount Tub faucet<br>K-12885T-B4-BV |
| Designer :                                |                                                 |
| Color / Finish:                           | Brushed Bronze                                  |
| Dimensions :                              | 225 mm Reach                                    |
|                                           | 164 mm Height                                   |
| Product info:                             |                                                 |
| <ul> <li>Deck Mount tub faucet</li> </ul> |                                                 |