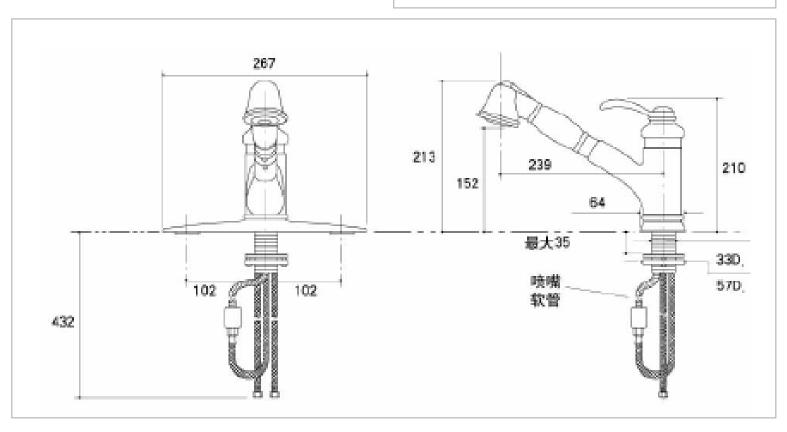

Brand: KOHLER

Name: FAIRFAX sink faucet with pull out spray

head

Item Code: K-12177T-B-CP

Designer:

Color / Finish: Polished Chrome Dimensions: 213 mm height

239 mm spout projection

Single lever kitchen faucet