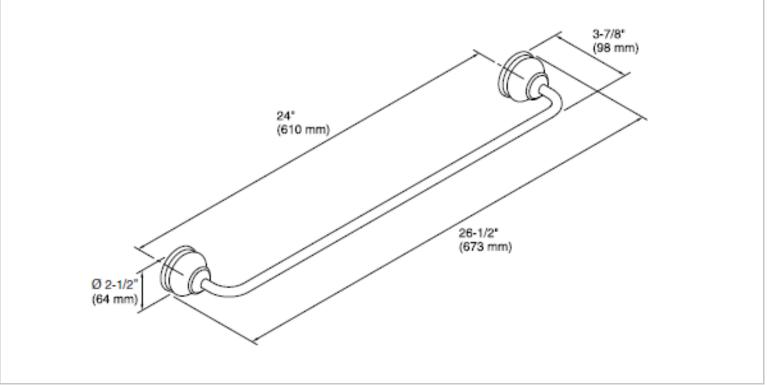

| Brand :         | KOHLER                 |
|-----------------|------------------------|
| Name :          | FAIRFAX 24" Towel Bar  |
| Item Code :     | K12151T-BV             |
| Designer :      |                        |
| Color / Finish: |                        |
| Dimensions :    | 98 mm x 673 mm x 64 mm |
| Product info:   |                        |
| • 24" Towel Ba  | ar                     |
|                 |                        |
|                 |                        |
|                 |                        |
|                 |                        |
|                 |                        |
|                 |                        |
|                 |                        |
|                 |                        |
|                 |                        |
|                 |                        |
| <br>            |                        |
|                 |                        |
|                 | 3-7/8                  |
| へ へ             | (98 mm)                |