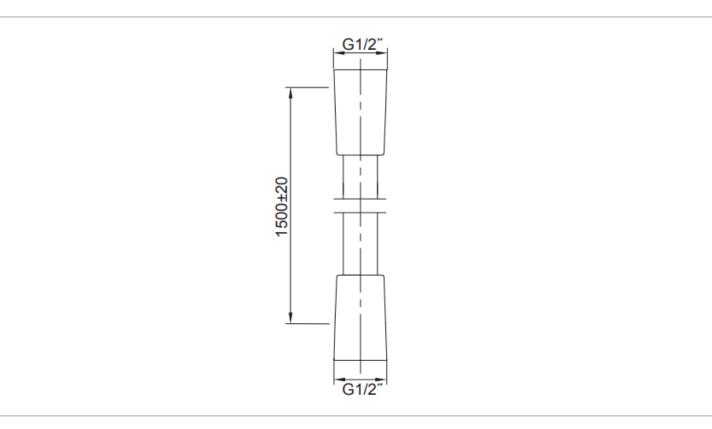

| Brand : KOHLER<br>Name : Shower Hose<br>Item Code : K-11628T-CP<br>Designer : |
|-------------------------------------------------------------------------------|
| Item Code : K-11628T-CP                                                       |
|                                                                               |
| Designer :                                                                    |
| Color / Finish: Polished Chrome<br>Dimensions : 1.5m hose length              |