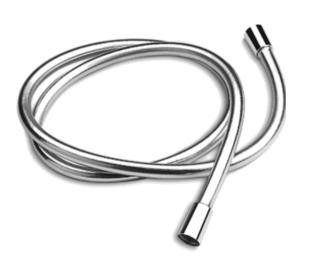

| Brand : KOHLER<br>Name : Shower Hose<br>Item Code : K-11628T-CP<br>Designer : |
|-------------------------------------------------------------------------------|
| Item Code : K-11628T-CP                                                       |
|                                                                               |
| Designer :                                                                    |
| Color / Finish: Polished Chrome<br>Dimensions : 1.5m hose length              |

## Product info:

- Smooth and anti-kink helps reach target areas and easy to clean
- For use with a hand shower
- finishes resist corrosion and tarnishing

Flushing of pipe must be done before fittings are installed. Failure to do so voids the warranty.